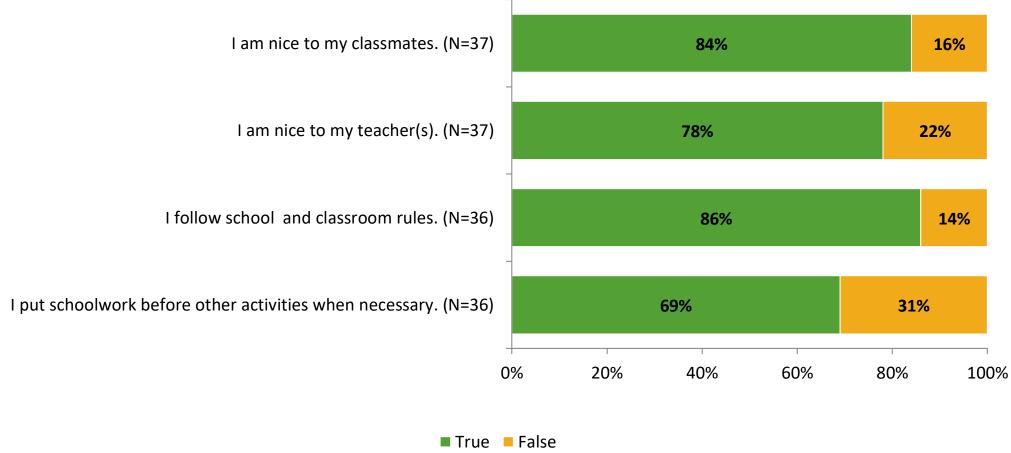

# **Student Engagement Survey for Elementary Surveys: Sandy Lane Elementary School**

Results

2021-2022 School Year



## **Participation**

| Responding Group    | Number of Invitations Delivered (NMax) | Number of Responses<br>(N) | Response Rate | Total Responses |
|---------------------|----------------------------------------|----------------------------|---------------|-----------------|
| Elementary Students | 149                                    | 37                         | 25%           | 37              |



## **Overall Engagement**





## **Overall Engagement (Continued)**



### **Like School**





## **Class Experience**





## **Student Experience**





## **Academic Support**





#### Relevance





#### **Involvement**



## **Self-Management**





#### Grit





## Acceptance



## **Relationships with Peers**





## **Relationships with Adults in School**







Follow us on Twitter: @k12insight

www.k12insight.com