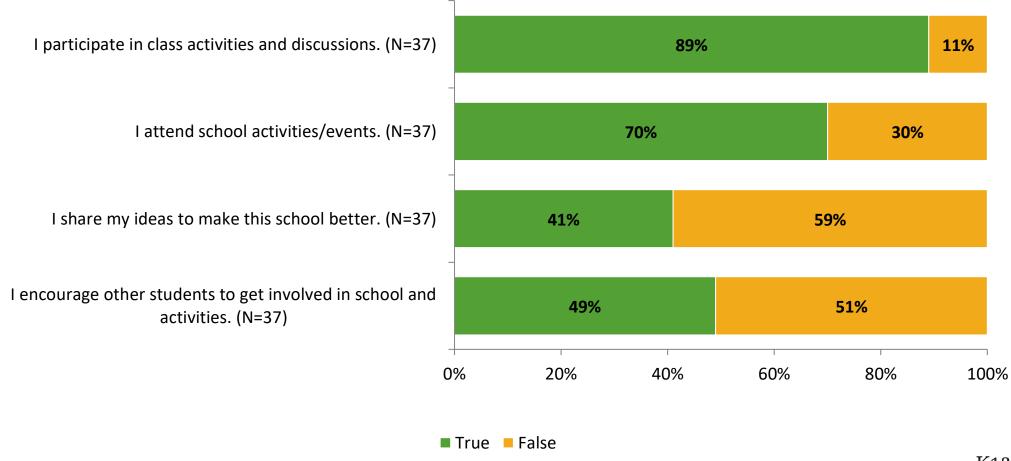

# **Student Engagement Survey for Elementary Surveys: Sandy Lane Elementary School**

Results

2021-2022 School Year



## **Participation**

| Responding Group    | Number of Invitations Delivered (NMax) | Number of Responses<br>(N) | Response Rate | Total Responses |
|---------------------|----------------------------------------|----------------------------|---------------|-----------------|
| Elementary Students | 149                                    | 37                         | 25%           | 37              |



## **Overall Engagement**





## **Overall Engagement (Continued)**



### **Like School**





## **Class Experience**





## **Student Experience**





## **Academic Support**





#### Relevance





#### **Involvement**



## **Self-Management**





#### Grit





## Acceptance



## **Relationships with Peers**





## **Relationships with Adults in School**







Follow us on Twitter: @k12insight

www.k12insight.com