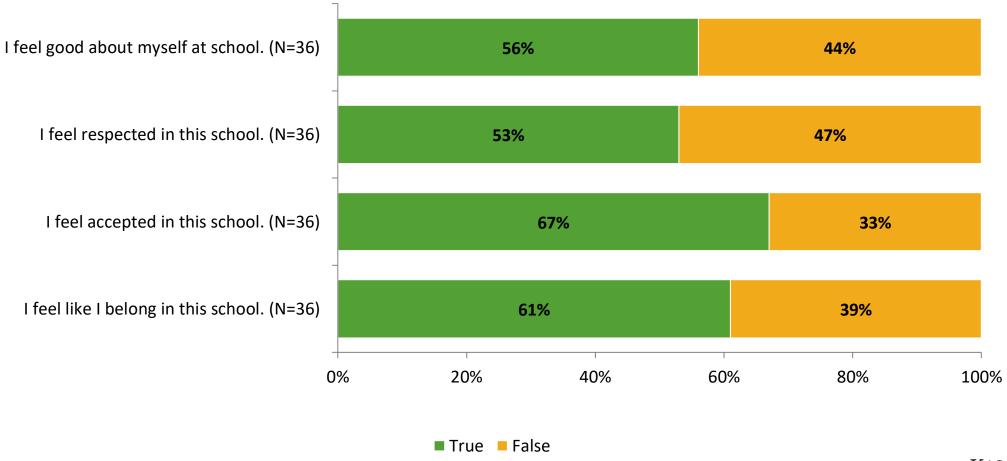

ement Survey for Elementary Surveys: Sandy Lane Elementary School**

Results

2021-2022 School Year



## **Participation**

| Responding Group    | Number of Invitations Delivered (NMax) | Number of Responses<br>(N) | Response Rate | Total Responses |
|---------------------|----------------------------------------|----------------------------|---------------|-----------------|
| Elementary Students | 149                                    | 37                         | 25%           | 37              |



## **Overall Engagement**





## **Overall Engagement (Continued)**



### **Like School**





## **Class Experience**





## **Student Experience**





## **Academic Support**





#### Relevance





#### **Involvement**



## **Self-Management**





#### Grit





## Acceptance



## **Relationships with Peers**





## **Relationships with Adults in School**







Follow us on Twitter: @k12insight

www.k12insight.com