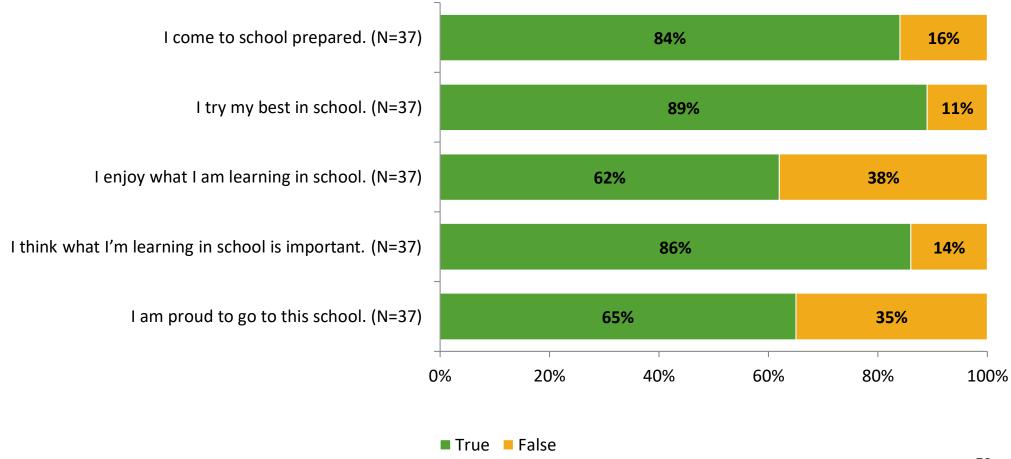

# **Student Engagement Survey for Elementary Surveys: Sandy Lane Elementary School**

Results

2021-2022 School Year



## **Participation**

| Responding Group    | Number of Invitations Delivered (NMax) | Number of Responses<br>(N) | Response Rate | Total Responses |
|---------------------|----------------------------------------|----------------------------|---------------|-----------------|
| Elementary Students | 149                                    | 37                         | 25%           | 37              |



## **Overall Engagement**





## **Overall Engagement (Continued)**



### **Like School**





## **Class Experience**





## **Student Experience**





## **Academic Support**





#### Relevance





#### **Involvement**



## **Self-Management**





#### Grit





## Acceptance



## **Relationships with Peers**





## **Relationships with Adults in School**







Follow us on Twitter: @k12insight

www.k12insight.com