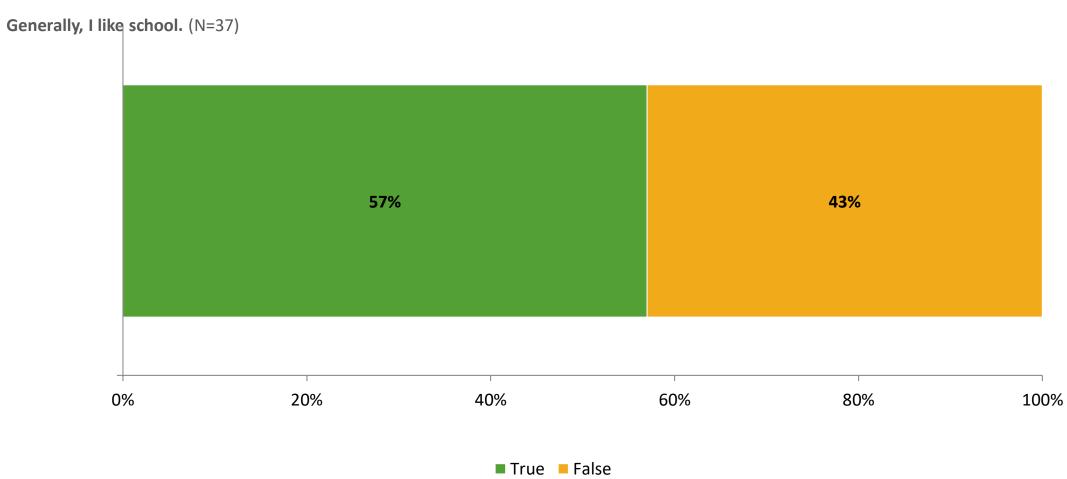

# **Student Engagement Survey for Elementary Surveys: Sandy Lane Elementary School**

Results

2021-2022 School Year



## **Participation**

| Responding Group    | Number of Invitations Delivered (NMax) | Number of Responses<br>(N) | Response Rate | Total Responses |
|---------------------|----------------------------------------|----------------------------|---------------|-----------------|
| Elementary Students | 149                                    | 37                         | 25%           | 37              |



## **Overall Engagement**





## **Overall Engagement (Continued)**



### **Like School**





## **Class Experience**





## **Student Experience**





## **Academic Support**





#### Relevance





#### **Involvement**



## **Self-Management**





#### Grit





## Acceptance



## **Relationships with Peers**





## **Relationships with Adults in School**







Follow us on Twitter: @k12insight

www.k12insight.com