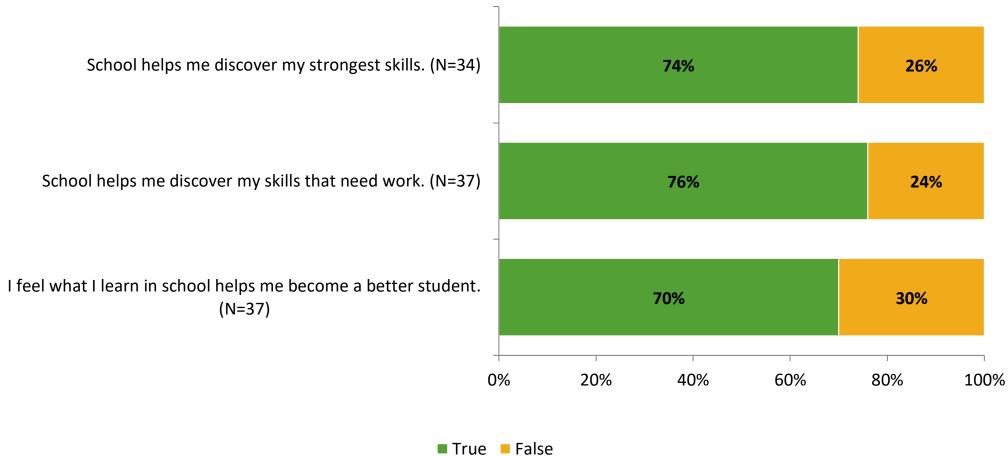

# **Student Engagement Survey for Elementary Surveys: Sandy Lane Elementary School**

Results

2021-2022 School Year



## **Participation**

| Responding Group    | Number of Invitations Delivered (NMax) | Number of Responses<br>(N) | Response Rate | Total Responses |
|---------------------|----------------------------------------|----------------------------|---------------|-----------------|
| Elementary Students | 149                                    | 37                         | 25%           | 37              |



## **Overall Engagement**





## **Overall Engagement (Continued)**



### **Like School**





## **Class Experience**





## **Student Experience**





## **Academic Support**





#### Relevance





#### **Involvement**



## **Self-Management**





#### Grit





## Acceptance



## **Relationships with Peers**





## **Relationships with Adults in School**







Follow us on Twitter: @k12insight

www.k12insight.com