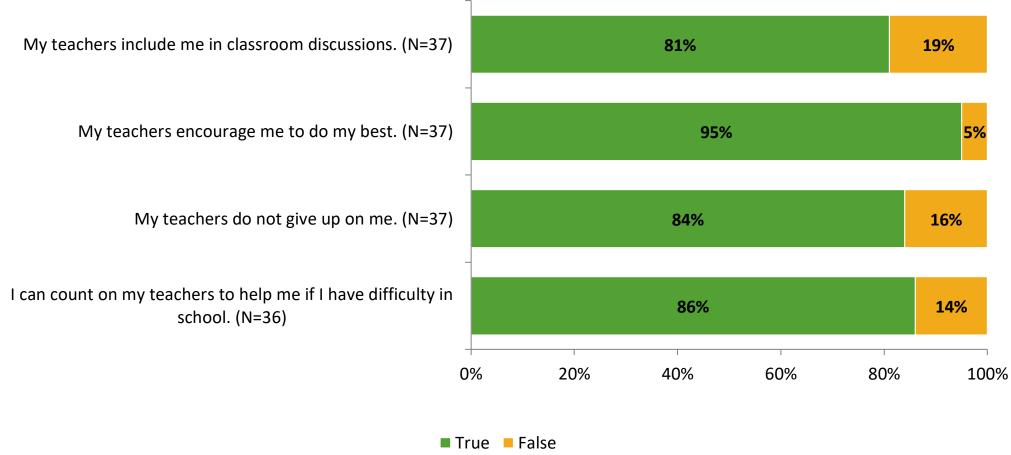

# **Student Engagement Survey for Elementary Surveys: Sandy Lane Elementary School**

Results

2021-2022 School Year



## **Participation**

| Responding Group    | Number of Invitations Delivered (NMax) | Number of Responses<br>(N) | Response Rate | Total Responses |
|---------------------|----------------------------------------|----------------------------|---------------|-----------------|
| Elementary Students | 149                                    | 37                         | 25%           | 37              |



## **Overall Engagement**





## **Overall Engagement (Continued)**



### **Like School**





## **Class Experience**





## **Student Experience**





## **Academic Support**





#### Relevance





#### **Involvement**



## **Self-Management**





#### Grit





## Acceptance



## **Relationships with Peers**





## **Relationships with Adults in School**







Follow us on Twitter: @k12insight

www.k12insight.com