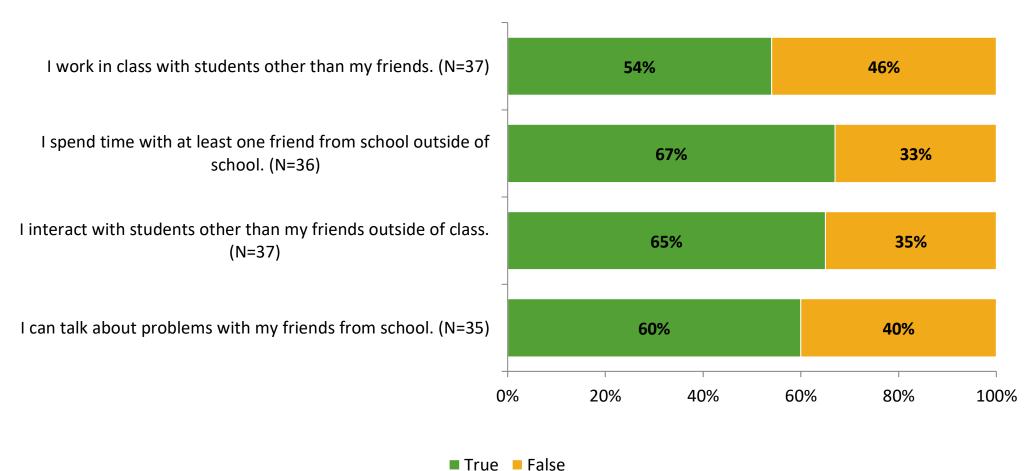

: Sandy Lane Elementary School**

Results

2021-2022 School Year



## **Participation**

| Responding Group    | Number of Invitations Delivered (NMax) | Number of Responses<br>(N) | Response Rate | Total Responses |
|---------------------|----------------------------------------|----------------------------|---------------|-----------------|
| Elementary Students | 149                                    | 37                         | 25%           | 37              |



## **Overall Engagement**





## **Overall Engagement (Continued)**



### **Like School**





## **Class Experience**





## **Student Experience**





## **Academic Support**





#### Relevance





#### **Involvement**



## **Self-Management**





#### Grit





## Acceptance



## **Relationships with Peers**





## **Relationships with Adults in School**







Follow us on Twitter: @k12insight

www.k12insight.com